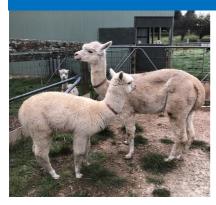

### Lot 4 Arcady Purple Rain

**Rose Grey Female** 

|       | Arcady Madagascar     |      | Hope Downs El Gordo |
|-------|-----------------------|------|---------------------|
| Sire: | Arcady Gleam (LBR)    | Dam: | Arcady Skye ET (RG) |
|       | Nyroca Park Gabriella |      | Arcady Cloudy Sky   |

### Mated: LMD 10.01.23 to Arcady On Fire (SDBR Roan) Fleece: 2nd M20.6 SD 4.6 CV 22.4 Trim On

Beautifully grown hembra w/ great presence & a pedigree full of Colour Champions INC her sire (Supreme BRN Flc @ VIC Colourbration), her dam's full brother (Champion GREY Male @ AAA National Show) PLUS she is CONFIRMED PREGNANT to Arcady On Fire (Son of W.V.Firedragon & champion-producing DG female, Arcady La Paz) whose awards include Supreme ROAN at both VIC Colourbration & SA Colour Classic Shows (see inset pic of On Fire's fleece)

Arcadian Alpacas —Reserved