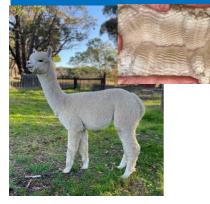

### Lot 40 Patagonia KH Frida Kahlo

Solid White Female

Si

IAR: 249569 DOB: 01.06.21

Patagonia Alpacas — Reserved

### Lot 41 Patagonia VV Fantasy

|      | Snowmass Conopa's<br>Kahuna  |      | Patagonia Celtic Triumph |  |
|------|------------------------------|------|--------------------------|--|
| ire: | ILR Snowmass Royal<br>Kahuna | Dam: | Patagonia Celtic Artiste |  |
|      | Snowmass Royal Wedding       |      | Patagonia Chanteuse      |  |

### Mated: LMD 10.05.23 to Snowmass Absolut Temptation

### Fleece: 2nd M19.4 SD 3.9 CV 20.1 CF 98.9% CRV49.4% Trim On

This impressive young white female has been recognised in the show ring with a series of champion ships, including a Reserve Junior Female Champion at Sydney Royal 2022. We would happily retain Frida in our program but we like to offer the best at BCAA. Frida has a lustrous, high frequency, deep amplitude, bundling fleece and correct conformation. In terms of genetics, she reflects the fusion of Celtic Triumph ET daughter and the highly regarded Snowmass Royal Kahuna. An elite female to enhance your white breeding program.

Mated to Snowmass Absolut Tempation to enhance length, lustre and microbundling.

Show Results:

Solid Dark Fawn Female

Junior Champ Female—Moss Vale Show 2022 Junior Champ Female—Hawkesbury Show 2022 Junior Res Champ Female—Sydney Royal Show 2022 2nd Adult White Female—Moss Vale Show 2023