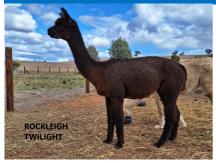

### Lot 26 Rockleigh Twilight

**Bay Black Female** 

03.05.20 IAR: 233862 DOB:

|       | Greenwood Bentley            |      | Fine Choice Armani |
|-------|------------------------------|------|--------------------|
| Sire: | Follyfoot Farm Casano-<br>va | Dam: | Rockleigh Rarity   |
|       | Follyfoot Farm Pizzaz        |      | Trumar Lauren      |
| Mated | l: Open                      |      |                    |

### Fleece: Oct 2020 Mic 19.7, SD 4.6, CF 97.3, CRV 32.6 Trim On Oct 2022 Mic 22.5, SD 3.9, CF 96.9, CRV 30.7 Trim On

Very happy with Twilight's first progeny, she is currently unmated so she is ready for you to start breeding her how you see fit. Beautiful temperament, fine fleece, and a good frame. Have a look through this girls genetics and you will find many well known names: Peruvian Ultimo, Parnabrae Brutus, Purrumbete Highlander, Adelyn Highland Mist, and Purrumbete El Dorado. On farm viewing available by appointment.

### Rockleigh Alpacas — Reserved

Lot 27 Follyfoot Farm Casanova

|                   | Huntley Park Anzac |                        | Jolimont Aramis       |
|-------------------|--------------------|------------------------|-----------------------|
| Sire:             | Greenwood Bentley  | Dam:                   | Follyfoot Farm Pizzaz |
| Hinterland Bess   |                    | Follyfoot Farm Caramel |                       |
| ninterialiti bess |                    |                        | Fudge                 |
|                   |                    |                        |                       |