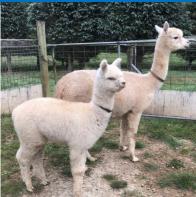

| a Cinders              | MG | Female  | e                    | IAR:    | 244520  | DOB:        | 28.04.22 |
|------------------------|----|---------|----------------------|---------|---------|-------------|----------|
|                        |    |         | Wyterrica Propaganda |         | Gunn    | amatta Mar  | coni     |
|                        |    | Sire:   | Softfoot Prospect WP | Dai     | m: Gunn | amatta Cind | erella   |
|                        |    |         | Greenvale Daniella   |         | Pacof   | ino Cinchon | а        |
| Constant of the second |    | Mated:  | Maiden               |         |         |             |          |
| The second             | 1  | Fleece: | 2022 M 19, SD 4.5    | Frim On |         |             |          |

Cinders is a very pretty grey female with dam and sire both grey. She should soon be ready to mate with the sire of your choice. Her sire is a son of the highly acclaimed Wyterrica Propaganda and her dam is the daughter of our beautiful silver grey male, Gunnamatta Marconi (exported to NZ).

Cinders was awarded "Best Grey Huacaya" at Hawkesbury Show 2023—her showing debut

 ${\sf Gunnamatta} - {\sf Reserved}$ 