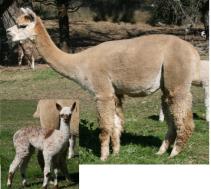

### Lot 1 Malakai Rezeki

### Light Fawn Certified Male IAR: 179980 DOB: 10.03.15

| Shanbrooke Peruvin<br>Nano |                         |      | Malakai Spellbound ET    |
|----------------------------|-------------------------|------|--------------------------|
|                            |                         |      |                          |
| Sire:                      | Malakai Royal Vision ET | Dam: | Malakai Material Girl ET |
|                            | Ambleside Sapphire      |      | Malakai Carnival Girl ET |

### Mated:

Solid White Female

Fleece: 2022—M 23.40 SD 4.4 Trim On

Due to the high number of daughters Rezeki has produced it is time for him to now look for new pastures. He has consistently produced fine lustrous crias with excellent fleece weight and length. He also produces all colours, depending on the female, so is useful over many bloodlines.

Goldview Alpacas — Reserved