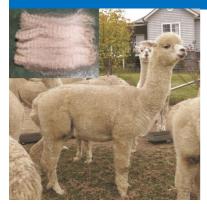

### Lot 4 Arcady Purple Rain

**Rose Grey Female** 

|       | Arcady Madagascar     |      | Hope Downs El Gordo |
|-------|-----------------------|------|---------------------|
| Sire: | Arcady Gleam (LBR)    | Dam: | Arcady Skye ET (RG) |
|       | Nyroca Park Gabriella |      | Arcady Cloudy Sky   |

### Mated: LMD 10.01.23 to Arcady On Fire (SDBR Roan) Fleece: 2nd M20.6 SD 4.6 CV 22.4 Trim On

Beautifully grown hembra w/ great presence & a pedigree full of Colour Champions INC her sire (Supreme BRN Flc @ VIC Colourbration), her dam's full brother (Champion GREY Male @ AAA National Show) PLUS she is CONFIRMED PREGNANT to Arcady On Fire (Son of W.V.Firedragon & champion-producing DG female, Arcady La Paz) whose awards include Supreme ROAN at both VIC Colourbration & SA Colour Classic Shows (see inset pic of On Fire's fleece)

Arcadian Alpacas —Reserved