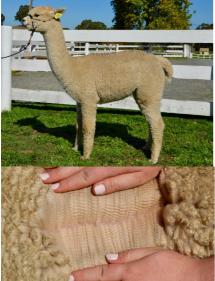

### Lot 3 Jandarra Soopa Doopa + M/Cria

Solid White Female

Sire:

### IAR: 233221 DOB: 28.04.17

Premier Kiwi Legend Kurrawa Legends Armed and Dangerous Kurrawa Pazzaz

Shanbrooke Accoyo Yavari Dam: Jandarra Solitaire

Jandarra Chloe

Mated: LMD May 2023 Softfoot Champagne Lord Fleece: M23.2 SD 5.2 CV 22.4 CF 89.2% Trim On

Soopa Doopa is the complete package, elite genetics, show winner and Championship winning progeny (Jnr Male Champ, Berwick 2023). Soopa Doopa's male cria . Jandarra Kryptonite is sired by Jandarra Axiom, a true to type male with Accoyo bloodlines. Soopa Doopa's covering sire is Softfoot Champagne Lord renowned for passing on lustrous long fleeces to his show winning progeny. Soopa Doopa is in excellent condition and is halter trained.

Jandarra Alpacas — Reserved