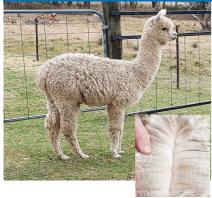

### Lot 1 Malakai Rezeki

### Light Fawn Certified Male IAR: 179980 DOB: 10.03.15

| Shanbrooke Peruvin<br>Nano |                         |      | Malakai Spellbound ET    |
|----------------------------|-------------------------|------|--------------------------|
|                            |                         |      |                          |
| Sire:                      | Malakai Royal Vision ET | Dam: | Malakai Material Girl ET |
|                            | Ambleside Sapphire      |      | Malakai Carnival Girl ET |

### Mated:

Solid White Female

Fleece: 2022—M 23.40 SD 4.4 Trim On

Due to the high number of daughters Rezeki has produced it is time for him to now look for new pastures. He has consistently produced fine lustrous crias with excellent fleece weight and length. He also produces all colours, depending on the female, so is useful over many bloodlines.

Goldview Alpacas — Reserved