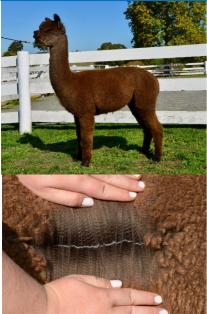

### Lot 1 Malakai Rezeki

### Light Fawn Certified Male IAR: 179980 DOB: 10.03.15

| Shanbrooke Peruvin<br>Nano |                         |      | Malakai Spellbound ET    |
|----------------------------|-------------------------|------|--------------------------|
|                            |                         |      |                          |
| Sire:                      | Malakai Royal Vision ET | Dam: | Malakai Material Girl ET |
|                            | Ambleside Sapphire      |      | Malakai Carnival Girl ET |

### Mated:

Solid White Female

Fleece: 2022—M 23.40 SD 4.4 Trim On

Due to the high number of daughters Rezeki has produced it is time for him to now look for new pastures. He has consistently produced fine lustrous crias with excellent fleece weight and length. He also produces all colours, depending on the female, so is useful over many bloodlines.

Goldview Alpacas — Reserved