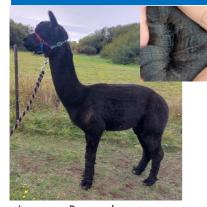

### Lot 7 Alcatraz Gamechanger

### Light Fawn Certified Male IAR: 244321 DOB: 30.06.20

Dam:

### \*\*\*GAMECHANGER—PACKED WITH LEADING GENETICS\*\*\*

| Premier Kiwi Legend |  |
|---------------------|--|
|                     |  |

Blackgate Lodge Snowmaster

Kurrawa Legends Challenge Kurrawa Drama Queen

Blackgate Lodge Whimsey

Blackgate Lodge Whitney

### 3rd Fleece Nov 2022 M18.1 SD 3.9 CF 99% Trim On

Sire:

With already three championship awards at prominent WA shows this gives you confidence he will not disappoint. His fourth fleece is displaying a beautiful bundling frequent crimp style. Son of a supreme champion Kurrawa Legends Challenge and his mother is Blackgate Lodge Whimsey who consistently produces champion offspring seven to-date. So all the good

stuff is in his blood. The few girls we have that are not related are confirmed pregnant from this exceptional male

### TRANSPORT IS INCLUDED FROM WA TO YOUR STUD

Champion Junior Male - Gidgegannup Show 2021 Champion Intermediate Male - Perth Royal Show 2021 Reserve Champion Male - Gidgegannup 2022