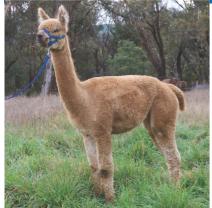

### Lot 2 Jandarra Knockout

| 50110 | vvince  | remaie                         | 17.113 | 230    | 540   | 000.       | 23.02.22     |
|-------|---------|--------------------------------|--------|--------|-------|------------|--------------|
|       | Sire:   | Premier Kiwi Legend            |        |        | Patag | onia Celti | c Rising Sun |
|       |         | Kurrawa Legends Chal-<br>lenge | Dam:   | m:     | Janda | rra Sapph  | ire          |
|       |         | Kurrawa Drama Queen            |        |        | Janda | rra Conte  | ssa          |
|       | Mated:  | Maiden                         |        |        |       |            |              |
|       | Fleece: | M 18.6 SD 4.6 CV 24.7          | , 90mm | n Trin | n On  |            |              |

A fantastic opportunity to acquire coveted genetics in this impressive female on both sides of her pedigree. Knockouts sire was a champion in both halter and fleece at the National 2016/2017. Knockout is well grown and stands proud and erect in the paddock. Her fleece displays density, length and character. She is halter trained and is perfect age for mating.

Jandarra Alpacas — Reserved