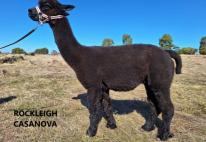

### Rockleigh Alpacas — Reserved

Lot 27 Follyfoot Farm Casanova

|                   | Huntley Park Anzac |                        | Jolimont Aramis       |
|-------------------|--------------------|------------------------|-----------------------|
| Sire:             | Greenwood Bentley  | Dam:                   | Follyfoot Farm Pizzaz |
| Hinterland Bess   |                    | Follyfoot Farm Caramel |                       |
| ninterialiti bess |                    |                        | Fudge                 |
|                   |                    |                        |                       |

### Fleece: Oct 2018 Mic 27.7, SD 5.8, CF 70.2, CRV 30.2 Trim On Oct 2022 Mic 27.6, SD 5.9, CF 71.2, CRV 30.6 Trim On

Casanova has produced numerous ultrafine and superfine cria despite what his fleece stats may make you think. This solid black male is originally from NSW, he has some lovely backline genetics and would be great for anyone looking to outbreed. His fleece is consistent with moderate density with minimal change over the years, more fleece stats are available upon request.

Rockleigh Alpacas — Reserved

Lot 28 Empyrean Golden Girl

Charlie Golding—Reserved

| olic       | d White | Female                              | IAR: | 24554 | 4     | DOB:      | 09.10.21    |
|------------|---------|-------------------------------------|------|-------|-------|-----------|-------------|
| The second |         | Malakai Royal Vision ET             |      | Ac    | acia  | Caribbea  | an          |
|            | Sire:   | Wahroongah Malakai<br>Royal Acclaim | Dan  | n: Bu | ickla | nd Sister | Golden Hair |
|            |         | Winsong Valley Taya                 |      | Bu    | ickla | nd Ventu  | ıra         |