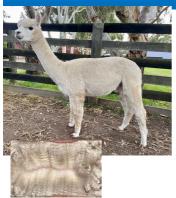

### Lot 42 Buckland Moon Unit

Solid White Female

IAR: 254965 DOB: 18.12.21

DOB:

20.03.19

Buckland Alpacas — Reserved

### Lot 43 Buckland Occhipinti

Buckland Alpacas — Reserved

|       | EP Cambridge Preroga-<br>tive ET  |      | Acacia Caribbean   |
|-------|-----------------------------------|------|--------------------|
| Sire: | EP Cambridge Revenant             | Dam: | Buckland Moonambel |
|       | EP Cambridge Prodgial<br>Daughter |      | Sunnyvale Jezabel  |