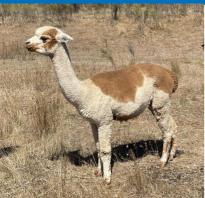

### Lot 4 Arcady Purple Rain

**Rose Grey Female** 

|       | Arcady Madagascar     |      | Hope Downs El Gordo |
|-------|-----------------------|------|---------------------|
| Sire: | Arcady Gleam (LBR)    | Dam: | Arcady Skye ET (RG) |
|       | Nyroca Park Gabriella |      | Arcady Cloudy Sky   |

### Mated: LMD 10.01.23 to Arcady On Fire (SDBR Roan) Fleece: 2nd M20.6 SD 4.6 CV 22.4 Trim On

Beautifully grown hembra w/ great presence & a pedigree full of Colour Champions INC her sire (Supreme BRN Flc @ VIC Colourbration), her dam's full brother (Champion GREY Male @ AAA National Show) PLUS she is CONFIRMED PREGNANT to Arcady On Fire (Son of W.V.Firedragon & champion-producing DG female, Arcady La Paz) whose awards include Supreme ROAN at both VIC Colourbration & SA Colour Classic Shows (see inset pic of On Fire's fleece)

Arcadian Alpacas —Reserved