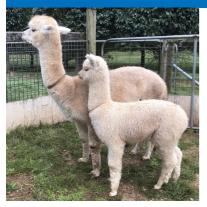

### Lot 5 Appaloosa Sweet Dreams

Arcadian Alpacas — Reserved

Lot 6 Gunnamatta

|       | Arcady Quidam            |           | Arcady Crispin            |
|-------|--------------------------|-----------|---------------------------|
| Sire: | Arcady Quandary (Rn)     | Dam:      | Arcady Sugar'n'Spice (SW) |
|       | Nyroca Park Gina         |           | Sandridge Cinnamon        |
| Mateo | I: LMD 03.02.23 to Arcad | y Gleam ( | LBR)                      |

### Fleece: 2nd M17.4 SD 3.6 CV 20.7 Trim On

This very feminine hembra is the 3<sup>rd</sup> appaloosa daughter produced by her SW dam. This is a maternal line that produces mostly female progeny too. Dreams is well-grown with a very genuine ultrafine fleece. She is CONFIRMED PREGNANT to Arcady Gleam (Colour champion winner on halter & for fleece INC Supreme Brown Fleece @ VIC Colourbration for his adult fleece) See inset pic of Gleam. Arcady Quandary was shown for 4x1st placings.