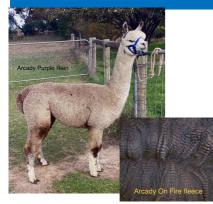

### Lot 4 Arcady Purple Rain

**Rose Grey Female** 

|       | Arcady Madagascar     |      | Hope Downs El Gordo |
|-------|-----------------------|------|---------------------|
| Sire: | Arcady Gleam (LBR)    | Dam: | Arcady Skye ET (RG) |
|       | Nyroca Park Gabriella |      | Arcady Cloudy Sky   |

### Mated: LMD 10.01.23 to Arcady On Fire (SDBR Roan) Fleece: 2nd M20.6 SD 4.6 CV 22.4 Trim On

Beautifully grown hembra w/ great presence & a pedigree full of Colour Champions INC her sire (Supreme BRN Flc @ VIC Colourbration), her dam's full brother (Champion GREY Male @ AAA National Show) PLUS she is CONFIRMED PREGNANT to Arcady On Fire (Son of W.V.Firedragon & champion-producing DG female, Arcady La Paz) whose awards include Supreme ROAN at both VIC Colourbration & SA Colour Classic Shows (see inset pic of On Fire's fleece)

Arcadian Alpacas —Reserved