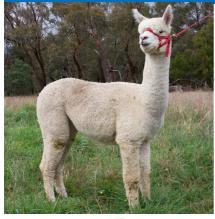

### Lot 1 Malakai Rezeki

### Light Fawn Certified Male IAR: 179980 DOB: 10.03.15

| Shanbrooke Peruvin<br>Nano |                         |      | Malakai Spellbound ET    |
|----------------------------|-------------------------|------|--------------------------|
|                            |                         |      |                          |
| Sire:                      | Malakai Royal Vision ET | Dam: | Malakai Material Girl ET |
|                            | Ambleside Sapphire      |      | Malakai Carnival Girl ET |

### Mated:

Solid White Female

Fleece: 2022—M 23.40 SD 4.4 Trim On

Due to the high number of daughters Rezeki has produced it is time for him to now look for new pastures. He has consistently produced fine lustrous crias with excellent fleece weight and length. He also produces all colours, depending on the female, so is useful over many bloodlines.

Goldview Alpacas — Reserved