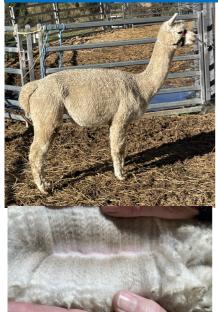

### Lot 2 Jandarra Knockout

| 50110 | vvince  | remaie                         | 17.113 | 230    | 540   | 000.       | 23.02.22     |
|-------|---------|--------------------------------|--------|--------|-------|------------|--------------|
|       | Sire:   | Premier Kiwi Legend            |        |        | Patag | onia Celti | c Rising Sun |
|       |         | Kurrawa Legends Chal-<br>lenge | Dam:   | m:     | Janda | rra Sapph  | ire          |
|       |         | Kurrawa Drama Queen            |        |        | Janda | rra Conte  | ssa          |
|       | Mated:  | Maiden                         |        |        |       |            |              |
|       | Fleece: | M 18.6 SD 4.6 CV 24.7          | , 90mm | n Trin | n On  |            |              |

A fantastic opportunity to acquire coveted genetics in this impressive female on both sides of her pedigree. Knockouts sire was a champion in both halter and fleece at the National 2016/2017. Knockout is well grown and stands proud and erect in the paddock. Her fleece displays density, length and character. She is halter trained and is perfect age for mating.

Jandarra Alpacas — Reserved