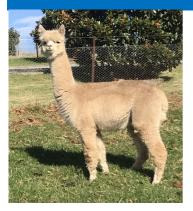

### Lot 2 Jandarra Knockout

| 50110 | vvince  | remaie                         | 17.113 | 230    | 540   | 000.       | 23.02.22     |
|-------|---------|--------------------------------|--------|--------|-------|------------|--------------|
|       | Sire:   | Premier Kiwi Legend            |        |        | Patag | onia Celti | c Rising Sun |
|       |         | Kurrawa Legends Chal-<br>lenge | Dam:   | m:     | Janda | rra Sapph  | ire          |
|       |         | Kurrawa Drama Queen            |        |        | Janda | rra Conte  | ssa          |
|       | Mated:  | Maiden                         |        |        |       |            |              |
|       | Fleece: | M 18.6 SD 4.6 CV 24.7          | , 90mm | n Trin | n On  |            |              |

A fantastic opportunity to acquire coveted genetics in this impressive female on both sides of her pedigree. Knockouts sire was a champion in both halter and fleece at the National 2016/2017. Knockout is well grown and stands proud and erect in the paddock. Her fleece displays density, length and character. She is halter trained and is perfect age for mating.

Jandarra Alpacas — Reserved