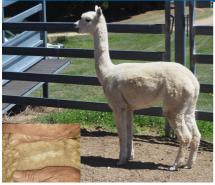

### Lot 1 Malakai Rezeki

### Light Fawn Certified Male IAR: 179980 DOB: 10.03.15

| Shanbrooke Peruvin<br>Nano |                         |      | Malakai Spellbound ET    |
|----------------------------|-------------------------|------|--------------------------|
|                            |                         |      |                          |
| Sire:                      | Malakai Royal Vision ET | Dam: | Malakai Material Girl ET |
|                            | Ambleside Sapphire      |      | Malakai Carnival Girl ET |

### Mated:

Solid White Female

Fleece: 2022—M 23.40 SD 4.4 Trim On

Due to the high number of daughters Rezeki has produced it is time for him to now look for new pastures. He has consistently produced fine lustrous crias with excellent fleece weight and length. He also produces all colours, depending on the female, so is useful over many bloodlines.

Goldview Alpacas — Reserved