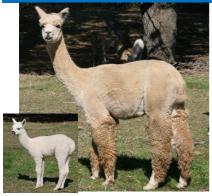

### Lot 4 Arcady Purple Rain

**Rose Grey Female** 

|       | Arcady Madagascar     |      | Hope Downs El Gordo |
|-------|-----------------------|------|---------------------|
| Sire: | Arcady Gleam (LBR)    | Dam: | Arcady Skye ET (RG) |
|       | Nyroca Park Gabriella |      | Arcady Cloudy Sky   |

### Mated: LMD 10.01.23 to Arcady On Fire (SDBR Roan) Fleece: 2nd M20.6 SD 4.6 CV 22.4 Trim On

Beautifully grown hembra w/ great presence & a pedigree full of Colour Champions INC her sire (Supreme BRN Flc @ VIC Colourbration), her dam's full brother (Champion GREY Male @ AAA National Show) PLUS she is CONFIRMED PREGNANT to Arcady On Fire (Son of W.V.Firedragon & champion-producing DG female, Arcady La Paz) whose awards include Supreme ROAN at both VIC Colourbration & SA Colour Classic Shows (see inset pic of On Fire's fleece)

Arcadian Alpacas —Reserved