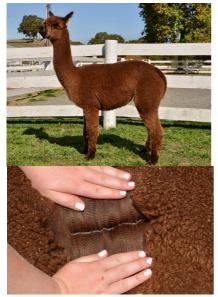

### Lot 2 Jandarra Knockout

| 50110 | vvince  | remaie                         | 17.113 | 230    | 540   | 000.       | 23.02.22     |
|-------|---------|--------------------------------|--------|--------|-------|------------|--------------|
|       | Sire:   | Premier Kiwi Legend            |        |        | Patag | onia Celti | c Rising Sun |
|       |         | Kurrawa Legends Chal-<br>lenge | Dam:   | m:     | Janda | rra Sapph  | ire          |
|       |         | Kurrawa Drama Queen            |        |        | Janda | rra Conte  | ssa          |
|       | Mated:  | Maiden                         |        |        |       |            |              |
|       | Fleece: | M 18.6 SD 4.6 CV 24.7          | , 90mm | n Trin | n On  |            |              |

A fantastic opportunity to acquire coveted genetics in this impressive female on both sides of her pedigree. Knockouts sire was a champion in both halter and fleece at the National 2016/2017. Knockout is well grown and stands proud and erect in the paddock. Her fleece displays density, length and character. She is halter trained and is perfect age for mating.

Jandarra Alpacas — Reserved