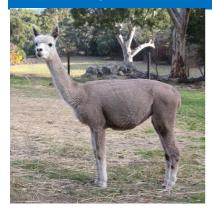

### Lots 36 MillDuck Tia Chi Solid Light Fawn IAR: 232613 DOB: 23.10.16

Sire: Pentland Giorgio Dam: MillDuck Kristie-Lou (dam of Oregon/Stringy Bark) Mated: MillDuck Uluru 13.3.23. "In-house Stud Male" Live Cria Guarantee Supreme Brown & Champion Intermediate Male – National Show Fleece: (Trim On) 2022 7<sup>th</sup> Fleece: M 25.2, SD 4.6, CF 89.3%

**Show:** 1 Show – 2<sup>nd</sup> place

- Square "True to Type" frame
- Superior density, handle, length
- Produces Coloured Progeny
- Progeny Fleece Stats:
  - M 14.6, SD 3.8, CF 100%
  - M 15.6, SD 3.5, CF 100%
- Producing Ribbon Winning Progeny

MillDuck – Reserved More details – www.millduck.com.au