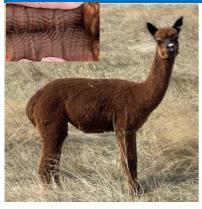

Lemaca — Reserved

Lot 9 Cuzco Kalani

### IAR: 222664 DOB: 20.12.21

|       | Orrapoora Trumpeter<br>(MGr)                                   |      | Wildflower Tanami (LF)                           |
|-------|----------------------------------------------------------------|------|--------------------------------------------------|
| Sire: | Shanbrooke Silverspoon<br>TW ET (LGr)<br>Shanbrooke Miss Temp- | Dam: | Wildflower Karijini (MF)<br>Wildflower Kimberley |
|       | tation (RGr)                                                   |      | (SMF)                                            |

### Mated: Maiden

SMBr Female

### Fleece: 2022 - M15.8 SD 3.5 CEM 6.9 CF100% 42.4CRV Trim On

Kalani is carrying a highly aligned, beautifully soft handling and bright fleece with great length and a good level of density on a strong and correct frame.

She comes from extremely unique genetics, with the best of the Shanbrooke whites mixed with elite grey and fawn breeding making her a huge asset to any coloured program.

She placed first at her only show – 2022 Christmas in July

|      | A CONTRACT   |          | X  |  |
|------|--------------|----------|----|--|
|      |              |          |    |  |
| Prec | ision Alpaca | –Reserve | ed |  |