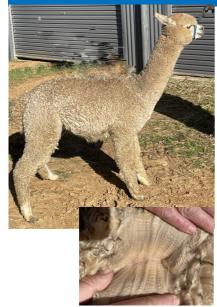

### Lot 1 Malakai Rezeki

### Light Fawn Certified Male IAR: 179980 DOB: 10.03.15

| Shanbrooke Peruvin<br>Nano |                         |      | Malakai Spellbound ET    |
|----------------------------|-------------------------|------|--------------------------|
|                            |                         |      |                          |
| Sire:                      | Malakai Royal Vision ET | Dam: | Malakai Material Girl ET |
|                            | Ambleside Sapphire      |      | Malakai Carnival Girl ET |

### Mated:

Solid White Female

Fleece: 2022—M 23.40 SD 4.4 Trim On

Due to the high number of daughters Rezeki has produced it is time for him to now look for new pastures. He has consistently produced fine lustrous crias with excellent fleece weight and length. He also produces all colours, depending on the female, so is useful over many bloodlines.

Goldview Alpacas — Reserved