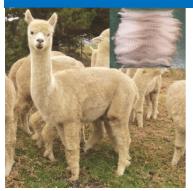

### Lot 5 Appaloosa Sweet Dreams

Arcadian Alpacas — Reserved

Lot 6 Gunnamatta

|       | Arcady Quidam            |           | Arcady Crispin            |
|-------|--------------------------|-----------|---------------------------|
| Sire: | Arcady Quandary (Rn)     | Dam:      | Arcady Sugar'n'Spice (SW) |
|       | Nyroca Park Gina         |           | Sandridge Cinnamon        |
| Mateo | I: LMD 03.02.23 to Arcad | y Gleam ( | LBR)                      |

### Fleece: 2nd M17.4 SD 3.6 CV 20.7 Trim On

This very feminine hembra is the 3<sup>rd</sup> appaloosa daughter produced by her SW dam. This is a maternal line that produces mostly female progeny too. Dreams is well-grown with a very genuine ultrafine fleece. She is CONFIRMED PREGNANT to Arcady Gleam (Colour champion winner on halter & for fleece INC Supreme Brown Fleece @ VIC Colourbration for his adult fleece) See inset pic of Gleam. Arcady Quandary was shown for 4x1st placings.