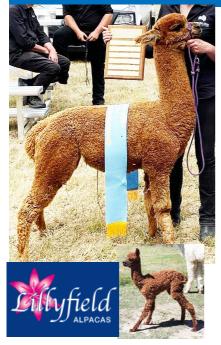

Goulburn Xmas in July 2022: 1st Junior White Male Melbourne Royal: 2nd Junior White Male Seymour: Champ Junior Male

| Lot 47 Lillyfield Kordia |       |  |  |  |
|--------------------------|-------|--|--|--|
|                          |       |  |  |  |
|                          |       |  |  |  |
| A A M                    | mille |  |  |  |
|                          |       |  |  |  |

| Solid Whit | e Female              | IAR: | 260202     | DOB:       | 10.04.22    |
|------------|-----------------------|------|------------|------------|-------------|
|            | Malakai Royal Vision  |      | Blue       | Grass Boll | inger       |
| Sire:      | Malakai Rezeki        | Da   | m: Lillyfi | eld Malon  | e           |
|            | Malakai Material Girl |      | Wind       | song Valle | ey Chiquita |
|            |                       |      |            |            |             |

Mated: Maiden

Fleece: M18.7 SD 4.7 110mm Trim On

Cute as a button maiden female, comes with excellent genetics on a lovely frame – produces a real commercial length of fleece, a blockier style, but full of lustre – overall very attractive. Top quality genetic background

Lillyfield Alpacas —Reserved