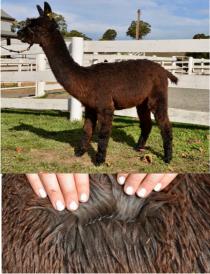

### Lot 4 Arcady Purple Rain

**Rose Grey Female** 

|       | Arcady Madagascar     |      | Hope Downs El Gordo |
|-------|-----------------------|------|---------------------|
| Sire: | Arcady Gleam (LBR)    | Dam: | Arcady Skye ET (RG) |
|       | Nyroca Park Gabriella |      | Arcady Cloudy Sky   |

### Mated: LMD 10.01.23 to Arcady On Fire (SDBR Roan) Fleece: 2nd M20.6 SD 4.6 CV 22.4 Trim On

Beautifully grown hembra w/ great presence & a pedigree full of Colour Champions INC her sire (Supreme BRN Flc @ VIC Colourbration), her dam's full brother (Champion GREY Male @ AAA National Show) PLUS she is CONFIRMED PREGNANT to Arcady On Fire (Son of W.V.Firedragon & champion-producing DG female, Arcady La Paz) whose awards include Supreme ROAN at both VIC Colourbration & SA Colour Classic Shows (see inset pic of On Fire's fleece)

Arcadian Alpacas —Reserved