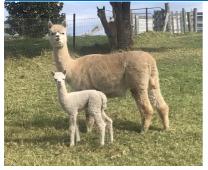

### Lot 3 Jandarra Soopa Doopa + M/Cria

Solid White Female

Sire:

### IAR: 233221 DOB: 28.04.17

Premier Kiwi Legend Kurrawa Legends Armed and Dangerous Kurrawa Pazzaz

Shanbrooke Accoyo Yavari Dam: Jandarra Solitaire

Jandarra Chloe

Mated: LMD May 2023 Softfoot Champagne Lord Fleece: M23.2 SD 5.2 CV 22.4 CF 89.2% Trim On

Soopa Doopa is the complete package, elite genetics, show winner and Championship winning progeny (Jnr Male Champ, Berwick 2023). Soopa Doopa's male cria . Jandarra Kryptonite is sired by Jandarra Axiom, a true to type male with Accoyo bloodlines. Soopa Doopa's covering sire is Softfoot Champagne Lord renowned for passing on lustrous long fleeces to his show winning progeny. Soopa Doopa is in excellent condition and is halter trained.

Jandarra Alpacas — Reserved