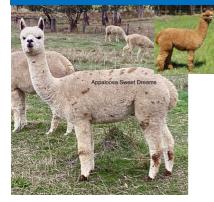

### Lot 5 Appaloosa Sweet Dreams

Arcadian Alpacas — Reserved

Lot 6 Gunnamatta

|       | Arcady Quidam            |           | Arcady Crispin            |
|-------|--------------------------|-----------|---------------------------|
| Sire: | Arcady Quandary (Rn)     | Dam:      | Arcady Sugar'n'Spice (SW) |
|       | Nyroca Park Gina         |           | Sandridge Cinnamon        |
| Mateo | I: LMD 03.02.23 to Arcad | y Gleam ( | LBR)                      |

### Fleece: 2nd M17.4 SD 3.6 CV 20.7 Trim On

This very feminine hembra is the 3<sup>rd</sup> appaloosa daughter produced by her SW dam. This is a maternal line that produces mostly female progeny too. Dreams is well-grown with a very genuine ultrafine fleece. She is CONFIRMED PREGNANT to Arcady Gleam (Colour champion winner on halter & for fleece INC Supreme Brown Fleece @ VIC Colourbration for his adult fleece) See inset pic of Gleam. Arcady Quandary was shown for 4x1st placings.