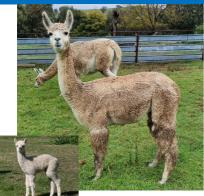

### Lot 3 Jandarra Soopa Doopa + M/Cria

Solid White Female

Sire:

### IAR: 233221 DOB: 28.04.17

Premier Kiwi Legend Kurrawa Legends Armed and Dangerous Kurrawa Pazzaz

Shanbrooke Accoyo Yavari Dam: Jandarra Solitaire

Jandarra Chloe

Mated: LMD May 2023 Softfoot Champagne Lord Fleece: M23.2 SD 5.2 CV 22.4 CF 89.2% Trim On

Soopa Doopa is the complete package, elite genetics, show winner and Championship winning progeny (Jnr Male Champ, Berwick 2023). Soopa Doopa's male cria . Jandarra Kryptonite is sired by Jandarra Axiom, a true to type male with Accoyo bloodlines. Soopa Doopa's covering sire is Softfoot Champagne Lord renowned for passing on lustrous long fleeces to his show winning progeny. Soopa Doopa is in excellent condition and is halter trained.

Jandarra Alpacas — Reserved