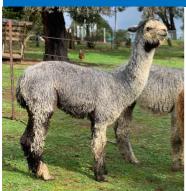

### Lot 2 Jandarra Knockout

| 50110 | vvince  | remaie                         | 17.113 | 230    | 540   | 000.       | 23.02.22     |
|-------|---------|--------------------------------|--------|--------|-------|------------|--------------|
|       | Sire:   | Premier Kiwi Legend            |        |        | Patag | onia Celti | c Rising Sun |
|       |         | Kurrawa Legends Chal-<br>lenge | Dam:   | m:     | Janda | rra Sapph  | ire          |
|       |         | Kurrawa Drama Queen            |        |        | Janda | rra Conte  | ssa          |
|       | Mated:  | Maiden                         |        |        |       |            |              |
|       | Fleece: | M 18.6 SD 4.6 CV 24.7          | , 90mm | n Trin | n On  |            |              |

A fantastic opportunity to acquire coveted genetics in this impressive female on both sides of her pedigree. Knockouts sire was a champion in both halter and fleece at the National 2016/2017. Knockout is well grown and stands proud and erect in the paddock. Her fleece displays density, length and character. She is halter trained and is perfect age for mating.

Jandarra Alpacas — Reserved