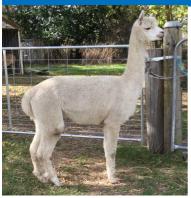

### Lot 1 Malakai Rezeki

### Light Fawn Certified Male IAR: 179980 DOB: 10.03.15

| Shanbrooke Peruvin<br>Nano |                         |      | Malakai Spellbound ET    |
|----------------------------|-------------------------|------|--------------------------|
|                            |                         |      |                          |
| Sire:                      | Malakai Royal Vision ET | Dam: | Malakai Material Girl ET |
|                            | Ambleside Sapphire      |      | Malakai Carnival Girl ET |

### Mated:

Solid White Female

Fleece: 2022—M 23.40 SD 4.4 Trim On

Due to the high number of daughters Rezeki has produced it is time for him to now look for new pastures. He has consistently produced fine lustrous crias with excellent fleece weight and length. He also produces all colours, depending on the female, so is useful over many bloodlines.

Goldview Alpacas — Reserved