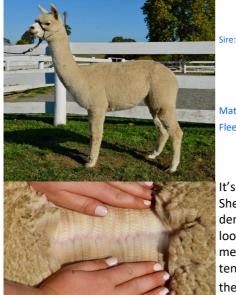

### Lot 3 Jandarra Soopa Doopa + M/Cria

Solid White Female

Sire:

### IAR: 233221 DOB: 28.04.17

Premier Kiwi Legend Kurrawa Legends Armed and Dangerous Kurrawa Pazzaz

Shanbrooke Accoyo Yavari Dam: Jandarra Solitaire

Jandarra Chloe

Mated: LMD May 2023 Softfoot Champagne Lord Fleece: M23.2 SD 5.2 CV 22.4 CF 89.2% Trim On

Soopa Doopa is the complete package, elite genetics, show winner and Championship winning progeny (Jnr Male Champ, Berwick 2023). Soopa Doopa's male cria . Jandarra Kryptonite is sired by Jandarra Axiom, a true to type male with Accoyo bloodlines. Soopa Doopa's covering sire is Softfoot Champagne Lord renowned for passing on lustrous long fleeces to his show winning progeny. Soopa Doopa is in excellent condition and is halter trained.

Jandarra Alpacas — Reserved