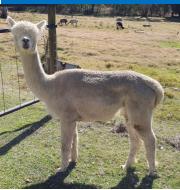

### Lot 2 Jandarra Knockout

| 50110 | vvince  | remaie                         | 17.113 | 230    | 540   | 000.       | 23.02.22     |
|-------|---------|--------------------------------|--------|--------|-------|------------|--------------|
|       | Sire:   | Premier Kiwi Legend            |        |        | Patag | onia Celti | c Rising Sun |
|       |         | Kurrawa Legends Chal-<br>lenge | Dam:   | m:     | Janda | rra Sapph  | ire          |
|       |         | Kurrawa Drama Queen            |        |        | Janda | rra Conte  | ssa          |
|       | Mated:  | Maiden                         |        |        |       |            |              |
|       | Fleece: | M 18.6 SD 4.6 CV 24.7          | , 90mm | n Trin | n On  |            |              |

A fantastic opportunity to acquire coveted genetics in this impressive female on both sides of her pedigree. Knockouts sire was a champion in both halter and fleece at the National 2016/2017. Knockout is well grown and stands proud and erect in the paddock. Her fleece displays density, length and character. She is halter trained and is perfect age for mating.

Jandarra Alpacas — Reserved