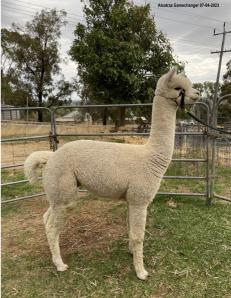

### Lot 7 Alcatraz Gamechanger

### Light Fawn Certified Male IAR: 244321 DOB: 30.06.20

Dam:

### \*\*\*GAMECHANGER—PACKED WITH LEADING GENETICS\*\*\*

| Premier Kiwi Legend |  |
|---------------------|--|
|                     |  |

Blackgate Lodge Snowmaster

Kurrawa Legends Challenge Kurrawa Drama Queen

Blackgate Lodge Whimsey

Blackgate Lodge Whitney

### 3rd Fleece Nov 2022 M18.1 SD 3.9 CF 99% Trim On

Sire:

With already three championship awards at prominent WA shows this gives you confidence he will not disappoint. His fourth fleece is displaying a beautiful bundling frequent crimp style. Son of a supreme champion Kurrawa Legends Challenge and his mother is Blackgate Lodge Whimsey who consistently produces champion offspring seven to-date. So all the good

stuff is in his blood. The few girls we have that are not related are confirmed pregnant from this exceptional male

### TRANSPORT IS INCLUDED FROM WA TO YOUR STUD

Champion Junior Male - Gidgegannup Show 2021 Champion Intermediate Male - Perth Royal Show 2021 Reserve Champion Male - Gidgegannup 2022