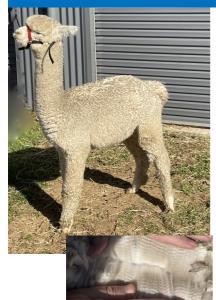

### Lot 2 Jandarra Knockout

| 50110 | vvince  | remaie                         | 17.113 | 230    | 540   | 000.       | 23.02.22     |
|-------|---------|--------------------------------|--------|--------|-------|------------|--------------|
|       | Sire:   | Premier Kiwi Legend            |        |        | Patag | onia Celti | c Rising Sun |
|       |         | Kurrawa Legends Chal-<br>lenge | Dam:   | m:     | Janda | rra Sapph  | ire          |
|       |         | Kurrawa Drama Queen            |        |        | Janda | rra Conte  | ssa          |
|       | Mated:  | Maiden                         |        |        |       |            |              |
|       | Fleece: | M 18.6 SD 4.6 CV 24.7          | , 90mm | n Trin | n On  |            |              |

A fantastic opportunity to acquire coveted genetics in this impressive female on both sides of her pedigree. Knockouts sire was a champion in both halter and fleece at the National 2016/2017. Knockout is well grown and stands proud and erect in the paddock. Her fleece displays density, length and character. She is halter trained and is perfect age for mating.

Jandarra Alpacas — Reserved