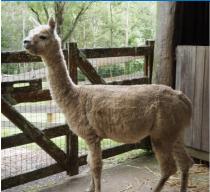

### Lot 2 Jandarra Knockout

| 50110 | vvince  | remaie                         | 17.113 | 230    | 540   | 000.       | 23.02.22     |
|-------|---------|--------------------------------|--------|--------|-------|------------|--------------|
|       | Sire:   | Premier Kiwi Legend            |        |        | Patag | onia Celti | c Rising Sun |
|       |         | Kurrawa Legends Chal-<br>lenge | Dam:   | m:     | Janda | rra Sapph  | ire          |
|       |         | Kurrawa Drama Queen            |        |        | Janda | rra Conte  | ssa          |
|       | Mated:  | Maiden                         |        |        |       |            |              |
|       | Fleece: | M 18.6 SD 4.6 CV 24.7          | , 90mm | n Trin | n On  |            |              |

A fantastic opportunity to acquire coveted genetics in this impressive female on both sides of her pedigree. Knockouts sire was a champion in both halter and fleece at the National 2016/2017. Knockout is well grown and stands proud and erect in the paddock. Her fleece displays density, length and character. She is halter trained and is perfect age for mating.

Jandarra Alpacas — Reserved