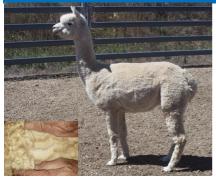

### Lot 3 Jandarra Soopa Doopa + M/Cria

Solid White Female

Sire:

### IAR: 233221 DOB: 28.04.17

Premier Kiwi Legend Kurrawa Legends Armed and Dangerous Kurrawa Pazzaz

Shanbrooke Accoyo Yavari Dam: Jandarra Solitaire

Jandarra Chloe

Mated: LMD May 2023 Softfoot Champagne Lord Fleece: M23.2 SD 5.2 CV 22.4 CF 89.2% Trim On

Soopa Doopa is the complete package, elite genetics, show winner and Championship winning progeny (Jnr Male Champ, Berwick 2023). Soopa Doopa's male cria . Jandarra Kryptonite is sired by Jandarra Axiom, a true to type male with Accoyo bloodlines. Soopa Doopa's covering sire is Softfoot Champagne Lord renowned for passing on lustrous long fleeces to his show winning progeny. Soopa Doopa is in excellent condition and is halter trained.

Jandarra Alpacas — Reserved