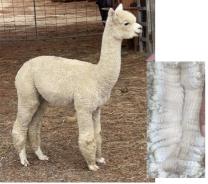

### Lot 1 Malakai Rezeki

### Light Fawn Certified Male IAR: 179980 DOB: 10.03.15

| Shanbrooke Peruvin<br>Nano |                         |      | Malakai Spellbound ET    |
|----------------------------|-------------------------|------|--------------------------|
|                            |                         |      |                          |
| Sire:                      | Malakai Royal Vision ET | Dam: | Malakai Material Girl ET |
|                            | Ambleside Sapphire      |      | Malakai Carnival Girl ET |

### Mated:

Solid White Female

Fleece: 2022—M 23.40 SD 4.4 Trim On

Due to the high number of daughters Rezeki has produced it is time for him to now look for new pastures. He has consistently produced fine lustrous crias with excellent fleece weight and length. He also produces all colours, depending on the female, so is useful over many bloodlines.

Goldview Alpacas — Reserved