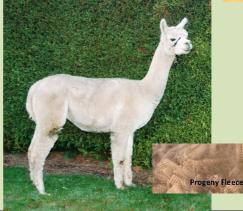

### **Rarely Released MillDuck Genetics**

### Lot 35 MillDuck Up Town Girl Solid Medium Brown IAR: 232617 DOB: 20.03.17

Sire:MillDuck JarrahDam:Banksia Park ICD Disco RoseMated:MillDuck Uluru 20.2.23."In-house Stud Male" Live Cria GuaranteeSupreme Brown & Champion Intermediate Male – National ShowFleece:(Trim On)20226<sup>th</sup> FleeceM 22.6, SD 4.6, CF 93.6%

**Show:** 2 Shows  $-2^{nd}$  &  $3^{rd}$  place

- Excellent Conformation
- Rich brown with black points
- Retaining fineness, handle, G/Density
- Progeny Fleece Stats:
  - M 16.2, SD 3.7, CF 100%
  - M 15.9, SD 3.6, CF 100%
- Producing Ribbon Winning Progeny:

MillDuck - Reserved. More details - www.millduck.com.au