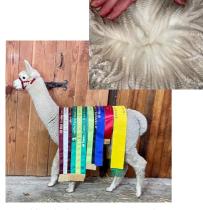

### Lot 7 Alcatraz Gamechanger

### Light Fawn Certified Male IAR: 244321 DOB: 30.06.20

Dam:

### \*\*\*GAMECHANGER—PACKED WITH LEADING GENETICS\*\*\*

| Premier Kiwi Legend |  |
|---------------------|--|
|                     |  |

Blackgate Lodge Snowmaster

Kurrawa Legends Challenge Kurrawa Drama Queen

Blackgate Lodge Whimsey

Blackgate Lodge Whitney

### 3rd Fleece Nov 2022 M18.1 SD 3.9 CF 99% Trim On

Sire:

With already three championship awards at prominent WA shows this gives you confidence he will not disappoint. His fourth fleece is displaying a beautiful bundling frequent crimp style. Son of a supreme champion Kurrawa Legends Challenge and his mother is Blackgate Lodge Whimsey who consistently produces champion offspring seven to-date. So all the good

stuff is in his blood. The few girls we have that are not related are confirmed pregnant from this exceptional male

### TRANSPORT IS INCLUDED FROM WA TO YOUR STUD

Champion Junior Male - Gidgegannup Show 2021 Champion Intermediate Male - Perth Royal Show 2021 Reserve Champion Male - Gidgegannup 2022