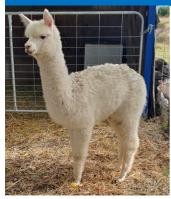

### Lot 2 Jandarra Knockout

| 50110 | vvince  | remaie                         | 17.113 | 230    | 540   | 000.       | 23.02.22     |
|-------|---------|--------------------------------|--------|--------|-------|------------|--------------|
|       | Sire:   | Premier Kiwi Legend            |        |        | Patag | onia Celti | c Rising Sun |
|       |         | Kurrawa Legends Chal-<br>lenge | Dam:   | m:     | Janda | rra Sapph  | ire          |
|       |         | Kurrawa Drama Queen            |        |        | Janda | rra Conte  | ssa          |
|       | Mated:  | Maiden                         |        |        |       |            |              |
|       | Fleece: | M 18.6 SD 4.6 CV 24.7          | , 90mm | n Trin | n On  |            |              |

A fantastic opportunity to acquire coveted genetics in this impressive female on both sides of her pedigree. Knockouts sire was a champion in both halter and fleece at the National 2016/2017. Knockout is well grown and stands proud and erect in the paddock. Her fleece displays density, length and character. She is halter trained and is perfect age for mating.

Jandarra Alpacas — Reserved