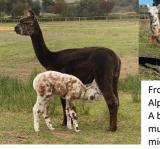

### Lot 3 Jandarra Soopa Doopa + M/Cria

Solid White Female

Sire:

### IAR: 233221 DOB: 28.04.17

Premier Kiwi Legend Kurrawa Legends Armed and Dangerous Kurrawa Pazzaz

Shanbrooke Accoyo Yavari Dam: Jandarra Solitaire

Jandarra Chloe

Mated: LMD May 2023 Softfoot Champagne Lord Fleece: M23.2 SD 5.2 CV 22.4 CF 89.2% Trim On

Soopa Doopa is the complete package, elite genetics, show winner and Championship winning progeny (Jnr Male Champ, Berwick 2023). Soopa Doopa's male cria . Jandarra Kryptonite is sired by Jandarra Axiom, a true to type male with Accoyo bloodlines. Soopa Doopa's covering sire is Softfoot Champagne Lord renowned for passing on lustrous long fleeces to his show winning progeny. Soopa Doopa is in excellent condition and is halter trained.

Jandarra Alpacas — Reserved