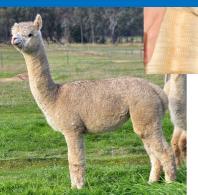

| Follyfoot Farm Caramel |                       |
| ninterialiti bess |                    |                        | Fudge                 |
|                   |                    |                        |                       |

### Fleece: Oct 2018 Mic 27.7, SD 5.8, CF 70.2, CRV 30.2 Trim On Oct 2022 Mic 27.6, SD 5.9, CF 71.2, CRV 30.6 Trim On

Casanova has produced numerous ultrafine and superfine cria despite what his fleece stats may make you think. This solid black male is originally from NSW, he has some lovely backline genetics and would be great for anyone looking to outbreed. His fleece is consistent with moderate density with minimal change over the years, more fleece stats are available upon request.

Rockleigh Alpacas — Reserved

Lot 28 Empyrean Golden Girl



Charlie Golding—Reserved

| olic       | d White | Female                              | IAR: | 24554 | 4     | DOB:      | 09.10.21    |
|------------|---------|-------------------------------------|------|-------|-------|-----------|-------------|
| The second |         | Malakai Royal Vision ET             |      | Ac    | acia  | Caribbea  | an          |
|            | Sire:   | Wahroongah Malakai<br>Royal Acclaim | Dan  | n: Bu | ickla | nd Sister | Golden Hair |
|            |         | Winsong Valley Taya                 |      | Bu    | ickla | nd Ventu  | ıra         |

### Mated: Open

Sc

### Fleece: 2022 M17.8 SD 3.4 CRV 40.8 CF 99.5% Trim On

The daughter of a multiple Champion-winning male, this beautiful female has continued to excel in her fleece attributes. She has a we