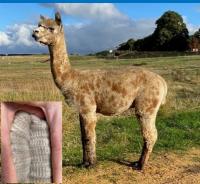

### Lot 1 Malakai Rezeki

### Light Fawn Certified Male IAR: 179980 DOB: 10.03.15

| Shanbrooke Peruvin<br>Nano |                         |      | Malakai Spellbound ET    |
|----------------------------|-------------------------|------|--------------------------|
|                            |                         |      |                          |
| Sire:                      | Malakai Royal Vision ET | Dam: | Malakai Material Girl ET |
|                            | Ambleside Sapphire      |      | Malakai Carnival Girl ET |

### Mated:

Solid White Female

Fleece: 2022—M 23.40 SD 4.4 Trim On

Due to the high number of daughters Rezeki has produced it is time for him to now look for new pastures. He has consistently produced fine lustrous crias with excellent fleece weight and length. He also produces all colours, depending on the female, so is useful over many bloodlines.

Goldview Alpacas — Reserved