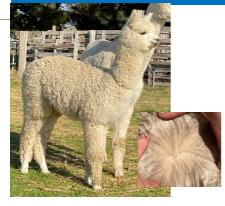

### Lot 2 Jandarra Knockout

| 50110 | vvince  | remaie                         | 17.113 | 230    | 540   | 000.       | 23.02.22     |
|-------|---------|--------------------------------|--------|--------|-------|------------|--------------|
|       | Sire:   | Premier Kiwi Legend            |        |        | Patag | onia Celti | c Rising Sun |
|       |         | Kurrawa Legends Chal-<br>lenge | Dam:   | m:     | Janda | rra Sapph  | ire          |
|       |         | Kurrawa Drama Queen            |        |        | Janda | rra Conte  | ssa          |
|       | Mated:  | Maiden                         |        |        |       |            |              |
|       | Fleece: | M 18.6 SD 4.6 CV 24.7          | , 90mm | n Trin | n On  |            |              |

A fantastic opportunity to acquire coveted genetics in this impressive female on both sides of her pedigree. Knockouts sire was a champion in both halter and fleece at the National 2016/2017. Knockout is well grown and stands proud and erect in the paddock. Her fleece displays density, length and character. She is halter trained and is perfect age for mating.

Jandarra Alpacas — Reserved