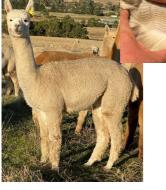

### Lot 1 Malakai Rezeki

### Light Fawn Certified Male IAR: 179980 DOB: 10.03.15

| Shanbrooke Peruvin<br>Nano |                         |      | Malakai Spellbound ET    |
|----------------------------|-------------------------|------|--------------------------|
|                            |                         |      |                          |
| Sire:                      | Malakai Royal Vision ET | Dam: | Malakai Material Girl ET |
|                            | Ambleside Sapphire      |      | Malakai Carnival Girl ET |

### Mated:

Solid White Female

Fleece: 2022—M 23.40 SD 4.4 Trim On

Due to the high number of daughters Rezeki has produced it is time for him to now look for new pastures. He has consistently produced fine lustrous crias with excellent fleece weight and length. He also produces all colours, depending on the female, so is useful over many bloodlines.

Goldview Alpacas — Reserved