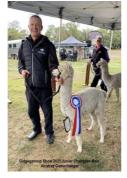

### Lot 7 Alcatraz Gamechanger

### Light Fawn Certified Male IAR: 244321 DOB: 30.06.20

Dam:

### \*\*\*GAMECHANGER—PACKED WITH LEADING GENETICS\*\*\*

| Premier Kiwi Legend |  |
|---------------------|--|
|                     |  |

Blackgate Lodge Snowmaster

Kurrawa Legends Challenge Kurrawa Drama Queen

Blackgate Lodge Whimsey

Blackgate Lodge Whitney

### 3rd Fleece Nov 2022 M18.1 SD 3.9 CF 99% Trim On

Sire:

With already three championship awards at prominent WA shows this gives you confidence he will not disappoint. His fourth fleece is displaying a beautiful bundling frequent crimp style. Son of a supreme champion Kurrawa Legends Challenge and his mother is Blackgate Lodge Whimsey who consistently produces champion offspring seven to-date. So all the good

stuff is in his blood. The few girls we have that are not related are confirmed pregnant from this exceptional male

### TRANSPORT IS INCLUDED FROM WA TO YOUR STUD

Champion Junior Male - Gidgegannup Show 2021 Champion Intermediate Male - Perth Royal Show 2021 Reserve Champion Male - Gidgegannup 2022