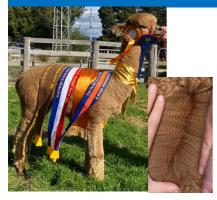

### Lot 3 Jandarra Soopa Doopa + M/Cria

Solid White Female

Sire:

### IAR: 233221 DOB: 28.04.17

Premier Kiwi Legend Kurrawa Legends Armed and Dangerous Kurrawa Pazzaz

Shanbrooke Accoyo Yavari Dam: Jandarra Solitaire

Jandarra Chloe

Mated: LMD May 2023 Softfoot Champagne Lord Fleece: M23.2 SD 5.2 CV 22.4 CF 89.2% Trim On

Soopa Doopa is the complete package, elite genetics, show winner and Championship winning progeny (Jnr Male Champ, Berwick 2023). Soopa Doopa's male cria . Jandarra Kryptonite is sired by Jandarra Axiom, a true to type male with Accoyo bloodlines. Soopa Doopa's covering sire is Softfoot Champagne Lord renowned for passing on lustrous long fleeces to his show winning progeny. Soopa Doopa is in excellent condition and is halter trained.

Jandarra Alpacas — Reserved