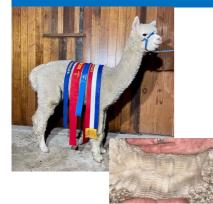

### Lot 1 Malakai Rezeki

### Light Fawn Certified Male IAR: 179980 DOB: 10.03.15

| Shanbrooke Peruvin<br>Nano |                         |      | Malakai Spellbound ET    |
|----------------------------|-------------------------|------|--------------------------|
|                            |                         |      |                          |
| Sire:                      | Malakai Royal Vision ET | Dam: | Malakai Material Girl ET |
|                            | Ambleside Sapphire      |      | Malakai Carnival Girl ET |

### Mated:

Solid White Female

Fleece: 2022—M 23.40 SD 4.4 Trim On

Due to the high number of daughters Rezeki has produced it is time for him to now look for new pastures. He has consistently produced fine lustrous crias with excellent fleece weight and length. He also produces all colours, depending on the female, so is useful over many bloodlines.

Goldview Alpacas — Reserved