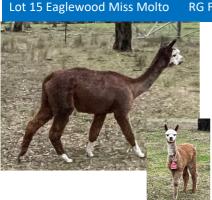

IAR:

244917

Precision Alpaca — Reserved

|                                                     | Jentez Park Grey Lad |      | Elysion Elton                   |  |
|-----------------------------------------------------|----------------------|------|---------------------------------|--|
| Sire:                                               | Eaglewood Maximus RG | Dam: | Natural Allure Mardi Gras<br>BL |  |
| Egale Elton                                         |                      |      | Natural Allure Starlight        |  |
| Mated: Shanbooke Silverspoon Paddock 15.04—30.05.23 |                      |      |                                 |  |
| Fleece: 2022 M17.6 SD 3.6 CF 99.7% Trim Off         |                      |      |                                 |  |

Miss Molto is a very nice Rose grey female and is a great breeder already on her second cria. Both crias Rose Grey females. Sire by Eaglewood Maximus sire of Eaglewood hero Champion grey Sydney Royal 2019.

Last cria is by Shanbrooke Silverspoon and is being retained in the stud-very fine and lovely type.

Current cria Eaglewood Mei Mei IAR 261843 by Eaglewood Prince Una

IAR:

260910

Eaglewood Alpacas — Reserved