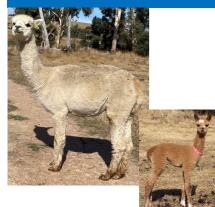

### Lot 1 Malakai Rezeki

### Light Fawn Certified Male IAR: 179980 DOB: 10.03.15

| Shanbrooke Peruvin<br>Nano |                         |      | Malakai Spellbound ET    |
|----------------------------|-------------------------|------|--------------------------|
|                            |                         |      |                          |
| Sire:                      | Malakai Royal Vision ET | Dam: | Malakai Material Girl ET |
|                            | Ambleside Sapphire      |      | Malakai Carnival Girl ET |

### Mated:

Solid White Female

Fleece: 2022—M 23.40 SD 4.4 Trim On

Due to the high number of daughters Rezeki has produced it is time for him to now look for new pastures. He has consistently produced fine lustrous crias with excellent fleece weight and length. He also produces all colours, depending on the female, so is useful over many bloodlines.

Goldview Alpacas — Reserved