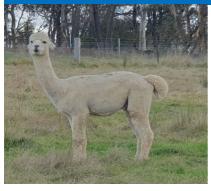

### Lot 1 Malakai Rezeki

### Light Fawn Certified Male IAR: 179980 DOB: 10.03.15

| Shanbrooke Peruvin<br>Nano |                         |      | Malakai Spellbound ET    |
|----------------------------|-------------------------|------|--------------------------|
|                            |                         |      |                          |
| Sire:                      | Malakai Royal Vision ET | Dam: | Malakai Material Girl ET |
|                            | Ambleside Sapphire      |      | Malakai Carnival Girl ET |

### Mated:

Solid White Female

Fleece: 2022—M 23.40 SD 4.4 Trim On

Due to the high number of daughters Rezeki has produced it is time for him to now look for new pastures. He has consistently produced fine lustrous crias with excellent fleece weight and length. He also produces all colours, depending on the female, so is useful over many bloodlines.

Goldview Alpacas — Reserved