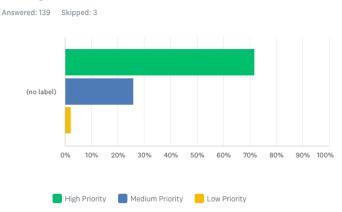

#### Medical Intervention and Euthanasia - When to Call a Vet

#### Medical Intervention and Euthanasia - Euthanasia Guidelines