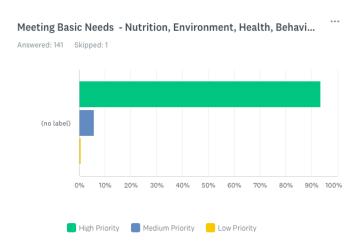

#### **Overview**

The survey was completed by 141 of our members (approximately 15%). Respondents took an average of 16 minutes to complete the survey and we thank them for taking the time to do so.

This report provides the results of the survey.