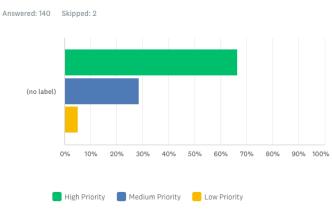

# **Shearing - Facilities** Answered: 140 Skipped: 2 (no label)

High Priority Medium Priority Low Priority