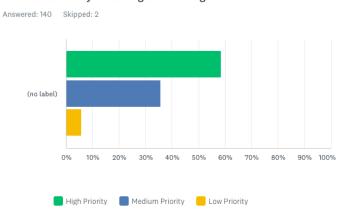

# **Shearing - Facilities** Answered: 140 Skipped: 2 (no label)

High Priority Medium Priority Low Priority