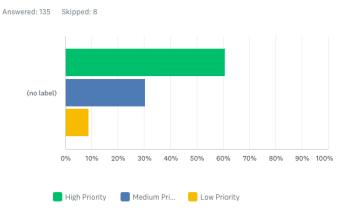

### Medium Priority Topics Biosecurity

#### On farm Biosecurity - Waybills and Vendor Declarations